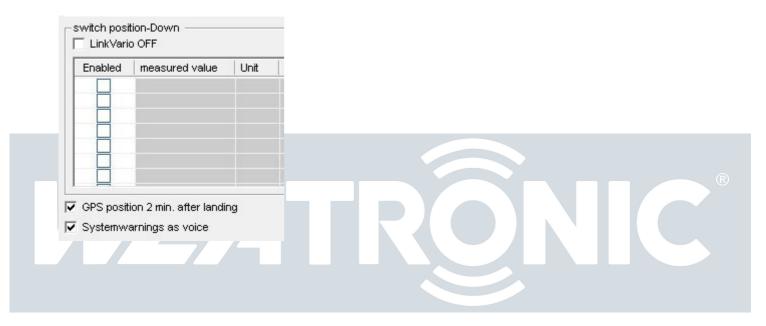

click on the unit column in order to change the Unit of each value

The Interval time is related to the cyclic announcement. See an example here with min and max value warnings.

Each mode offers the possibility to disable the Link Vario announcements separately. Also there is the option for the GPS position announcement, which will be repeated whenever the GPS position is not changing for 2minutes.

The "Systemwarnings" like e.g. "low battery " are now announced via voice, but by unchecking there are only the peep tones left, like known by previous versions.

If you have any question don't hesitate to contact our service.