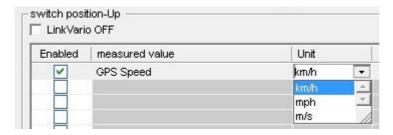

click on the unit column in order to change the Unit of each value

The Interval time is related to the cyclic announcement. See an example here with min and max value warnings.

Each mode offers the possibility to disable the Link Vario announcements separately. Also there is the option for the GPS position announcement, which will be repeated whenever the GPS position is not changing for 2minutes.