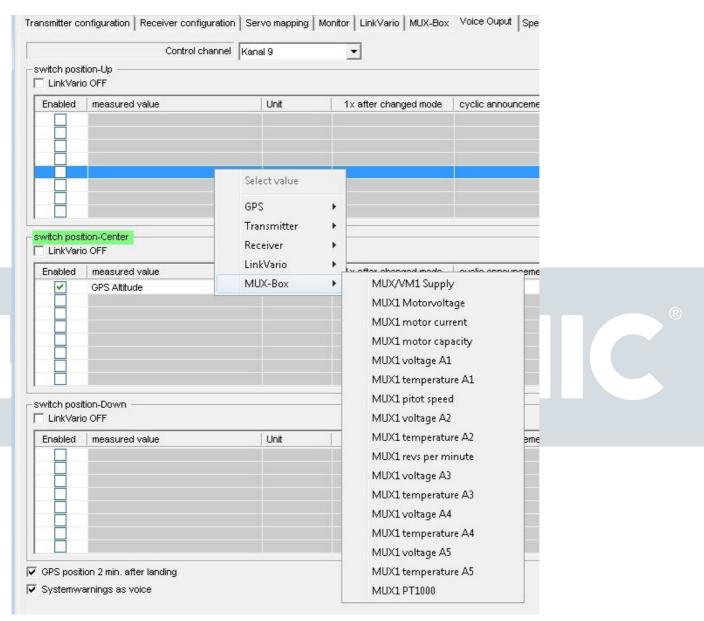

### 4 Setup

First select a control channel to switch between the 3 different modes. Default is channel 9. Then assign a 3 position switch or a poti to this channel. Please note that the control channel for the Link Vario can be another one.

The 3 modes (switch position up / center / down) can be adjusted individually. You can choose up to 10 values for one mode. The active Mode is marked with a green background.

Just click somewhere in the "measured value" column and navigate to your desired value.

click on the unit column in order to change the Unit of each value

The Interval time is related to the cyclic announcement. See an example here with min and max value warnings.

Each mode offers the possibility to disable the Link Vario announcements separately. Also there is the option for the GPS position announcement, which will be repeated whenever the GPS position is not changing for 2minutes.