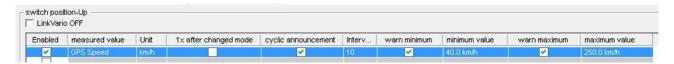

click on the unit column in order to change the Unit of each value

The Interval time is related to the cyclic announcement. See an example here with min and max value warnings.

Each mode offers the possibility to disable the Link Vario announcements separately. Also there is the option for the GPS position announcement, which will be repeated whenever the GPS position is not changing for 2minutes.